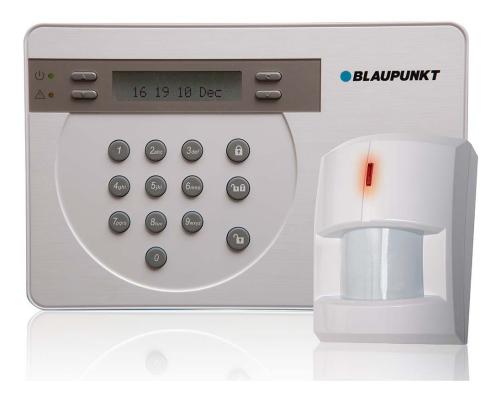

## **Product Features:**

- Kit includes:
  - GSM Smart Alarm Panel x 1
  - DC-S1 Door Contact x 1
- IR-S1L PIR Motion Detector x 1
- RC-S1 Remote Control x 1
- Completely wire-free
- Requires the purchase of a SIM card and service from local service provider
- Alarm reporting over GSM
- Voice and SMS message reporting
- 30 wireless zones; each zone can be programmed into different zone types with specific device attributes
- Home automation functions
- SMS programming and keypad programming

## **Technical Data:**

- Power Supply: 9V 1A adaptor
- Battery Backup: 4.8V 600mAh Ni-MH rechargeable batteries x4
- Battery Backup Time: 18 hours
- Siren Volume: 96 dB / 1 m
- Radio Frequency: 433/868 MHz
- RF Range: Over 300m in open area
- Operating Temperature: -10 ° C to 45 ° C
- Operating Humidity: up to 85% non-condensing
- Dimensions: 209 x 136 x 22.5 mm